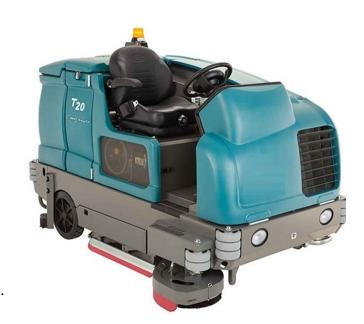

## **Tennant T20**

Achieve high-performance results in the toughest environments with the T20 Industrial Ride-On Floor Scrubber. The T20 delivers significant cleaning power with an exceptional scrubbing and water recovery system. This rider scrubber is easy to operate and maintain and helps improve a facility's image by providing consistent, heavy-duty cleaning results.

## **Standard Accessories:**

- Get consistent cleaning results with aggressive scrubbing and MaxPro<sup>2™</sup> hydraulic technology exclusive to Tennant.
- Maximize productivity and clean up to three times longer than conventional scrubbing with ec-H2O™ technology
- The T20's Touch-n-Go™ control panel simplifies operation with a 1-Step™ start button that remembers previously input settings.
- Improve visibility with cab-forward design, open sightlines, and steering-wheel-mounted controls.